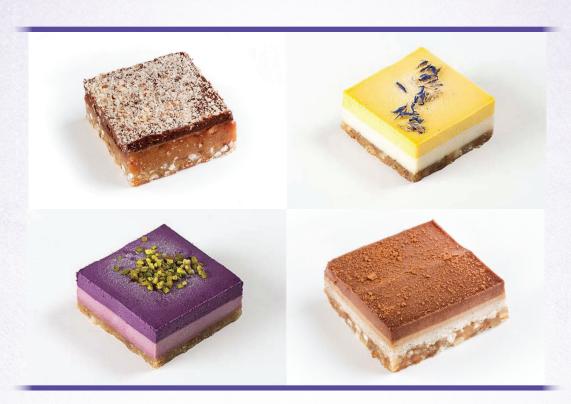

- × Premium Desserts, Pre Sliced, Single Serve
- X Multiple Layers, Memorable Presentation, Incredible Flavor
- X Gluten Free, Dairy Free, Vegan
- X Tray Packed, Ships Frozen, Thaw And Serve

| A-CODE  | Description                                                                                                    | PACK SIZE  |
|---------|----------------------------------------------------------------------------------------------------------------|------------|
| 3055599 | CAKE, LAYER, 3, CARAMEL, CHOCOLATE, 1.18" x 1.97"<br>Date And Almond Crust, Date Based Caramel, Cocoa Layer    | 12/2.29 oz |
| 1945029 | CAKE, LAYER, 3, LIME, MANGO 1.18" x 1.97"  Date And Almond Crust, Lime Mousse, Mango Mousse                    | 12/2.29 OZ |
| 7708127 | CAKE, LAYER, 3, RASPBERRY, BLUEBERRY, 1.18" X 1.97"  Date And Almond Crust, Raspberry Mousse, Blueberry Mousse | 12/2.29 oz |
| 9633704 | CAKE, LAYER, 3, TIRAMISU, 1.18" x 1.97"  Date And Almond Crust, Coffee Mousse, Vanilla Mousse, Cocoa Mou       | 12/2.29 OZ |